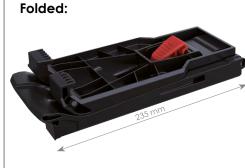

## **BENEFITS**

- ✓ Lightweight and robust
- √ Foldable
- ✓ Fast assembly without tools
- Compatible with all RUNPOTEC system cases

## **MOUNTING PLATE - SYSTEM CASE**

for RUNPOMETER RM35

Art. no.: 20739

| DATA         |                              |
|--------------|------------------------------|
| ARTICLE NO.  | 20739                        |
| Dimensions   | L 440 mm x W 99 mm x H 50 mm |
| WEIGHT       | 0.324 kg                     |
| Material     | Special plastic              |
| Suitable for | RUNPOMETER RM35              |
| EAN-Code     | 9120045476712                |