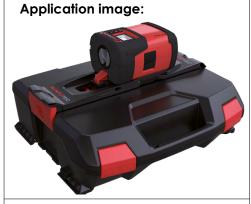

## **DESCRIPTION**

The mounting plate is used to anchor the RUNPOMETER RM35 on the RUNPOTEC system case.

This means that the system can be used as a mobile measuring station.

**Application video:** a short, very informative application video can be viewed by scanning the QR code or on www.runpotec.com.