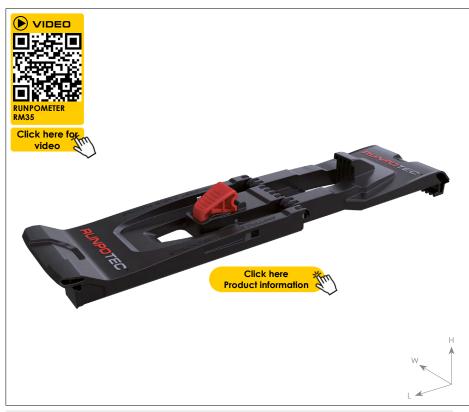

## **MOUNTING PLATE - SYSTEM CASE**

for RUNPOMETER RM35

Art. no.: 20739

| DATA         |                              |
|--------------|------------------------------|
| ARTICLE NO.  | 20739                        |
| Dimensions   | L 440 mm x W 99 mm x H 50 mm |
| WEIGHT       | 0.324 kg                     |
| Material     | Special plastic              |
| Suitable for | RUNPOMETER RM35              |
| EAN-Code     | 9120045476712                |

## **DESCRIPTION**

The mounting plate is used to anchor the RUNPOMETER RM35 on the RUNPOTEC system case.

This means that the system can be used as a mobile measuring station.

**Application video:** a short, very informative application video can be viewed by scanning the QR code or on www.runpotec.com.