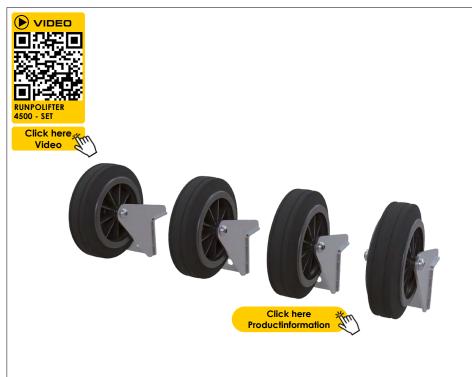

#### ADVANTAGES

- The RUNPOLIFTER jacks can be comfortably pulled or pushed
- ✓ 125 mm solid rubber wheels
- high quality stainless steel housing
- including mounting screws

#### DATA

| ITEM NO 20711                             |                |
|-------------------------------------------|----------------|
| DIMENSIONS L: 125 mm W: 55 mm H: 160      | mm (one wheel) |
| WEIGHT 3,26 kg (4 psc wheels)             |                |
| WHEEL DIAMETER Ø 125 mm                   |                |
| MATERIAL Solid rubber - plastic / stainle | ess steel      |
| EAN-Code 9120045476644                    |                |

#### DESCRIPTION

The transport wheels for the RUNPOLIFTER 4500 can be easily and quickly mounted on the two lifting supports using the enclosed mounting screws. This allows the 22 kg jacks to be easily pulled or pushed. The solid rubber wheels have a diameter of 125 mm each and are installed in a high-quality stainless steel housing.