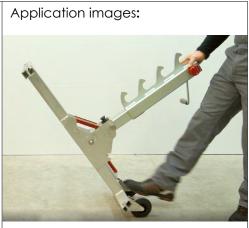

#### DESCRIPTION

The transport wheels for the RUNPOLIFTER 4500 can be easily and quickly mounted on the two lifting supports using the enclosed mounting screws. This allows the 22 kg jacks to be easily pulled or pushed. The solid rubber wheels have a diameter of 125 mm each and are installed in a high-quality stainless steel housing.

Optimal application: for mounting on the RUNPOLIFTER lifting supports

**Application film**: You can have a short, very informative application film view by scanning the QR code or at www.runpotec.com

Scope of delivery: 4 transport wheels including mounting screws