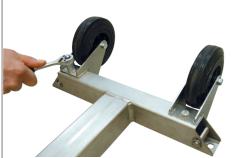

#### DESCRIPTION

The transport wheels for the RUNPOLIFTER 4500 can be easily and quickly mounted on the two lifting supports using the enclosed mounting screws. This allows the 22 kg jacks to be easily pulled or pushed. The solid rubber wheels have a diameter of 125 mm each and are installed in a high-quality stainless steel housing.

Optimal application: for mounting on the RUNPOLIFTER lifting supports

**Application film**: You can have a short, very informative application film view by scanning the QR code or at www.runpotec.com

Scope of delivery: 4 transport wheels including mounting screws