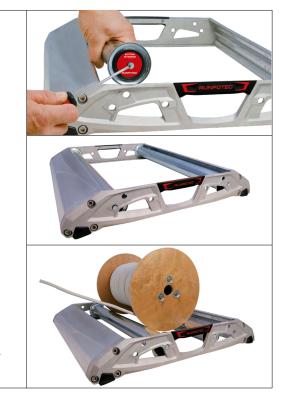

### DESCRIPTION

The closed support roller bearings with spring core axles offer protection against contamination and corrosion and thus guarantee maintenance-free running characteristics.

Due to the sprung core axle you can easily replace the roller.

The high quality and functional design of the welded flanged wheels with sophisticated technology guarantee a long service life.

Application video: a short, very informative application video can be viewed by scanning the QR code (top left) or on www.runpotec.com. Scope of delivery: 1 pc. unwinding roller for cable drum unwinder PRO 530 - Roller length 530 mm

#### ADVANTAGES

- Quick replacement of the roller due to sprung core axle
- High performance bearings
- Sealed support roller bearing Protects against dirt and corrosion
- Maintenance-free running characteristic
- ✓ Long service life
- Welded side border washer