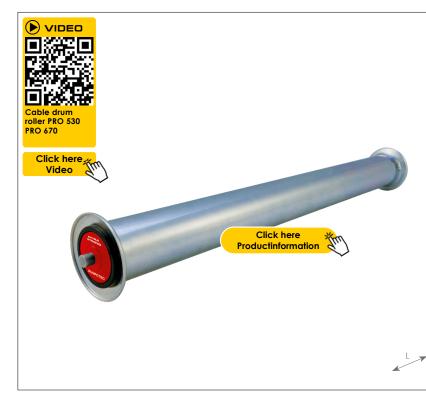

# UNWIND ROLL 530

for RUNPOTEC cable drum roller PRO 530 Item no.: 20609

#### DATA

| DATA                  |               |
|-----------------------|---------------|
| ITEM NO.              | 20609         |
| LOAD BEARING CAPACITY | 215 kg        |
| WEIGTH                | 1,5 kg        |
| ROLLER LENGTH         | 530 mm        |
| Ø ROLLER              | 50 mm         |
| Ø SIDE BORDER WASHER  | 70 mm         |
| EAN-CODE              | 9120045475678 |
|                       |               |

### DESCRIPTION

The closed support roller bearings with spring core axles offer protection against contamination and corrosion and thus guarantee maintenance-free running characteristics.

Due to the sprung core axle you can easily replace the roller.

The high quality and functional design of the welded flanged wheels with sophisticated technology guarantee a long service life.

Application video: a short, very informative application video can be viewed by scanning the QR code (top left) or on www.runpotec.com. Scope of delivery: 1 pc. unwinding roller for cable drum unwinder PRO 530 - Roller length 530 mm