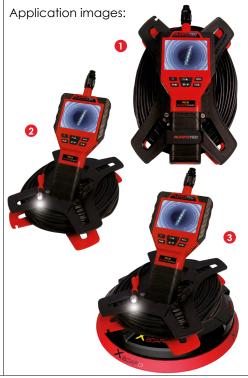

- The reel can be attached to the wall or suspended via the mounting bracket. Thanks to the integrated magnet in the camera reel, the monitor can be centred when suspended and can be fastened using a fixation strap.
- 2 The centred recess allows the monitor to be positioned vertically at a convenient angle to the viewer.
- 6 Cable can be unrolled in combination with X BOARD XB 300 or XB 500 cable dispenser

#### **ADVANTAGES**

- ✓ Suitable for all cable lengths of the RUNPOCAM RC2 10 m, 30 m, 50 m
- ✓ Wall mount

  Mounting bracket + magnetic holder for monitor
- Vertical monitor adjustment 2
   Practical viewing angle 60°, hands free for working
- ✓ Cable unwinding option
  with X BOARD Cable Dispenser XB 300 or
  XB 500