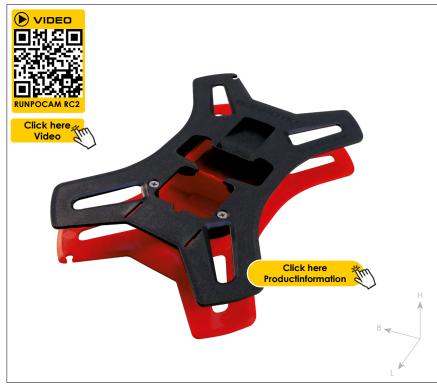

# **CAMERA REEL RC 2**

for RUNPOCAM RC 2 - Multifunction-camera

Item no.: 20608

| DATEN            |                               |
|------------------|-------------------------------|
| ITEM NO.         | 20608                         |
| WEIGHT KG        | 0,14 kg                       |
| POSSIBLE LENGTHS | 10 m, 30 m, 50 m              |
| DIMENSION        | L 267 mm   B 177 mm   H 38 mm |
| MATERIAL         | Special plastic               |

#### **DESCRIPTION**

In the form of the RC2 camera reel, RUNPOTEC has developed a very practical tool for rewinding the various lengths of the RUNPOCAM RC2 (10 m, 30 m, 50 m).

The reel was designed way that the connecting plug can be placed in the storage compartment provided for it through the internal recess and can therefore be connected to the monitor at any time without needing to unwind the cable.

**Application video:** a short, very informative application video can be viewed by scanning the QR code or on www.runpotec.com.

Scope of delivery: camera reel RC 2 - for RUNPOCAM RC multifunction camera"