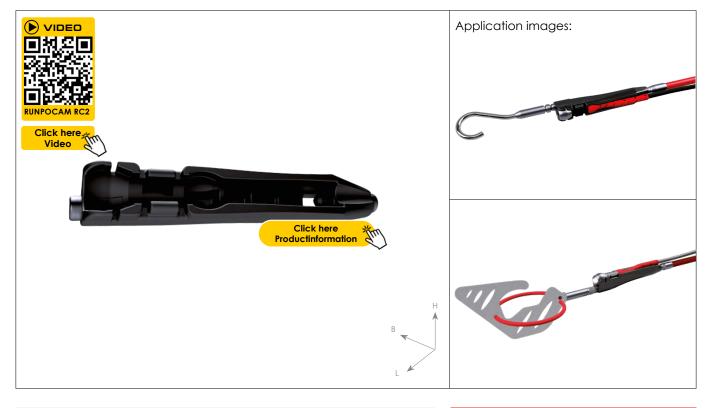

## **DESCRIPTION**

The specially designed fit is ideally suited to fix the RUNPOCAM RC2 - Multifunction Camera into the RC2 thread attachment. This makes it possible to adapt various attachments such as catch hook, magnet or other RUNPOTEC accessories to the additional RTG  $\varnothing$  6 mm front thread.

Excellent in combination with the RUNPOSTICKS for operating in confined spaces.

. Can also be used for all other RUNPOTEC push-in systems with RTG  $\emptyset$  6 mm thread (e.g. all RUNPOTEC glass fibre rods).

**Application video:** a short, very informative application video can be viewed by scanning the QR code (top left) or on www.runpotec.com. **Scope of delivery:** threaded attachment RC 2 with RTG  $\varnothing$  6 mm thread for RUNPOCAM RC 2