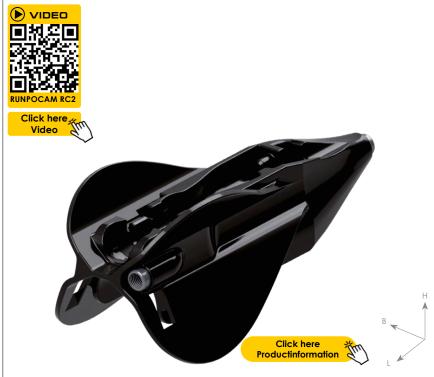

## **DESCRIPTION**

The RUNPOTEC SYSTEM GUIDE was primarily designed to transport the RUN-POCAM RC 2 without obstacles.

The RUNPOTEC LED rechargeable high performance 320 lumen lamp can also be clipped onto the system slide.

The system slide is optimally used in combination with RUNPOTEC glass fibre rods. Long distances in larger pipe cross sections such as ventilation pipes, drainage pipes or sewage pipes can be inspected here.

The additional RTG  $\varnothing$  6 mm front thread allows for various catch hooks, magnets or other RUNPOTEC accessories to be screwed on, thus opening up a wide range of other applications.

**Application video:** a short, very informative application video can be viewed by scanning the QR code (top left) or on www.runpotec.com. **Scope of delivery:** system slide RC 2 for camera head RC 2