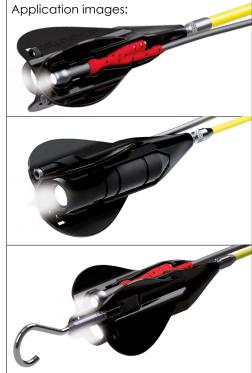

## **ADVANTAGES**

- Protects RUNPOCAM RC2 and LED lamp from possible impact edges
- Centres or raises camera head RC2 - better picture or viewing angle
- Many adaptation options thanks to front RTG Ø 6 mm thread
- ✓ Compatible with all RUNPOTEC products with RTG Ø 6 mm thread

## **DESCRIPTION**

The RUNPOTEC SYSTEM GUIDE was primarily designed to transport the RUN-POCAM RC 2 without obstacles.

The RUNPOTEC LED rechargeable high performance 320 lumen lamp can also be clipped onto the system slide.

The system slide is optimally used in combination with RUNPOTEC glass fibre rods. Long distances in larger pipe cross sections such as ventilation pipes, drainage pipes or sewage pipes can be inspected here.

The additional RTG  $\varnothing$  6 mm front thread allows for various catch hooks, magnets or other RUNPOTEC accessories to be screwed on, thus opening up a wide range of other applications.

**Application video:** a short, very informative application video can be viewed by scanning the QR code (top left) or on www.runpotec.com. **Scope of delivery:** system slide RC 2 for camera head RC 2