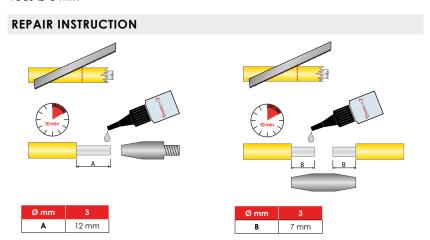

### **DESCRIPTION**

Serves as a connecting piece for POWER REX glass fibre rods  $\emptyset$  3 mm, which can be bonded with the RUNPOTEC special adhesive or to repair any fractures.

Made of stainless steel