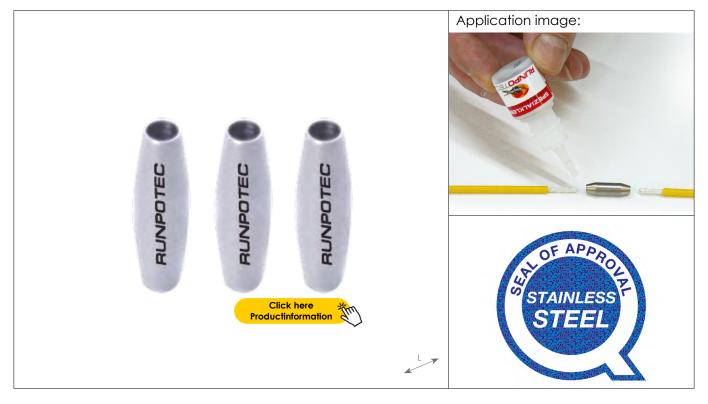

### **DESCRIPTION**

Serves as a connecting piece for POWER REX glass fibre rods  $\emptyset$  3 mm, which can be bonded with the RUNPOTEC special adhesive or to repair any fractures.

Made of stainless steel

**Scope of delivery:** 3 pieces connecting sleeves for POWER REX glass fibre rods  $\varnothing$  3 mm